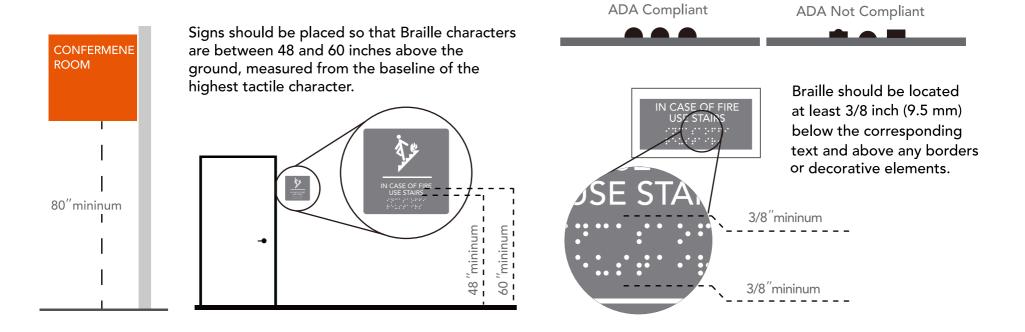

### **Placement**

It's vital that ADA signs are well-placed for optimum visibility and accessibility.

Ceiling or wall projection signs should measure at least 80 inches from the bottom of sign to the floor.

#### Braille

Braille is required for any signs that identify a room,

#### Braille dots should be dome-shaped, not flat

Proper installation of our Braille signs is crucial for accessibility and compliance. Correct placement ensures that visually impaired individuals can easily find and read the signs, meeting legal requirements and enhancing the user experience. With our expertly crafted Braille signs, your space will provide a welcoming and accessible environment for everyone.