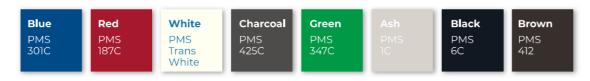

### **Color Options**

#### It will be shipped within **4** to**10** days after the order is confirmed

- 3. Mirror
- 4.Anodized