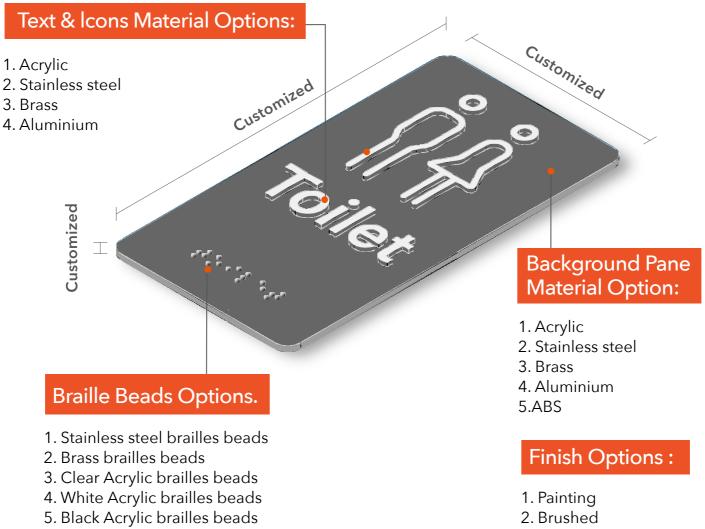

Compliant Grade 2 (contracted) braille

All uppercase fonts that are required by law to be between 5/8" and 2" high

Appropriate pictograms that show the accessibility of their corresponding room

High-contrast color combinations with a matte finish for optimal visibility

Templated and customizable designs

We make various custom ADA complinant signs. Raised Tex and raised braille to comply with ADA rules to create the Braille, we hace different options. including the common methods of drilling and adding beade. A new option is UV LED printing, with software createdby Direct Color Systeme that makes if faster and easier. Our printing process is the-top -of-line. We printing directly onto the sign surface, allowing us to avoid peelinig, adhestion issues, fading and unnecessary waste.The ink are colorfast, scratch resistant and water proof! High quality painting finish means on seams, durable fade resistance and sun&water resistant. We use high-quality Matthews paint System which provides 16 base colors with 80000+customized color shades, Including Pantone. Every of our completed signs will gat inspection one by one before packing to avoid any mistake of coloring. texting or quantify error. Each sign will protect by single bag and clean sign. client will receive a totally fresh and clean sign.