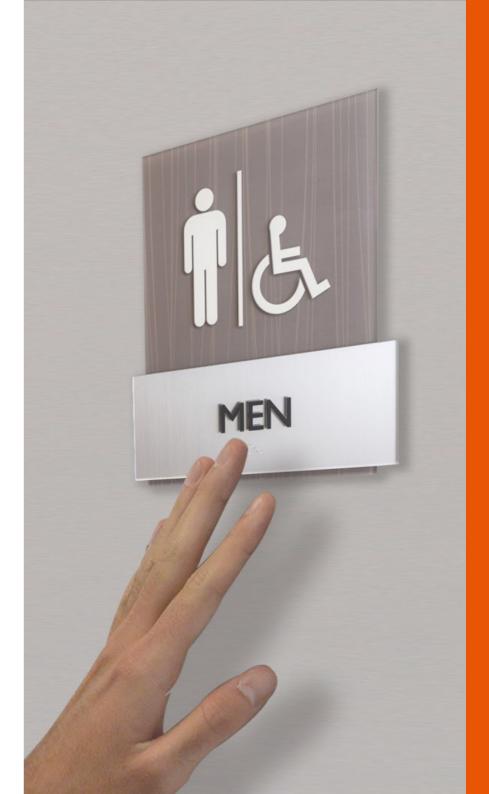

### **Placement**

It's vital that ADA signs are well-placed for optimum visibility and accessibility.

Ceiling or wall projection signs should measure at least 80 inches from the bottom of sign to the floor.

#### Braille

Braille is required for any signs that identify a room,

#### Braille dots should be dome-shaped, not flat

Proper installation of our Braille signs is crucial for accessibility and compliance. Correct placement ensures that visually impaired individuals can easily find and read the signs, meeting legal requirements and enhancing the user experience. With our expertly crafted Braille signs, your space will provide a welcoming and accessible environment for everyone.