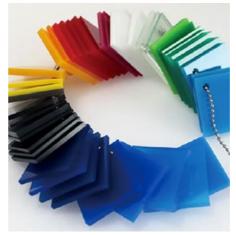

### **Color Options**

#### It will be shipped within **4** to**10** days after the order is confirmed

- 3. Mirror
- 4.Anodized