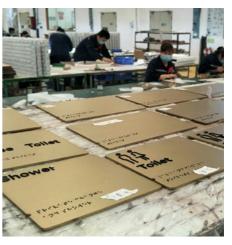

We make various custom ADA complinant signs. Raised Tex and raised braille to comply with ADA rules to create the Braille, we hace different options. including the common methods of drilling and adding beade. A new option is UV LED printing, with software createdby Direct Color Systeme that makes if faster and easier. Our printing process is the-top -of-line. We printing directly onto the sign surface, allowing us to avoid peelinig, adhestion issues, fading and unnecessary waste.The ink are colorfast, scratch resistant and water proof! High quality painting finish means on seams, durable fade resistance and sun&water resistant. We use high-quality Matthews paint System which provides 16 base colors with 80000+customized color shades, Including Pantone. Every of our completed signs will gat inspection one by one before packing to avoid any mistake of coloring. texting or quantify error. Each sign will protect by single bag and clean sign. client will receive a totally fresh and clean sign.