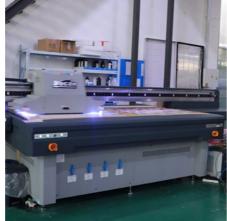

We make various custom ADA complinant signs. Raised Tex and raised braille to comply with ADA rules to create the Braille, we hace different options. including the common methods of drilling and adding beade. A new option is UV LED printing, with software createdby Direct Color Systeme that makes if faster and easier. Our printing process is the-top -of-line. We printing directly onto the sign surface, allowing us to avoid peelinig, adhestion issues, fading and unnecessary waste.The ink are colorfast, scratch resistant and water proof! High quality painting finish means on seams, durable fade resistance and sun&water resistant. We use high-quality Matthews paint System which provides 16 base colors with 80000+customized color shades, Including Pantone. Every of our completed signs will gat inspection one by one before packing to avoid any mistake of coloring. texting or quantify error. Each sign will protect by single bag and clean sign. client will receive a totally fresh and clean sign.