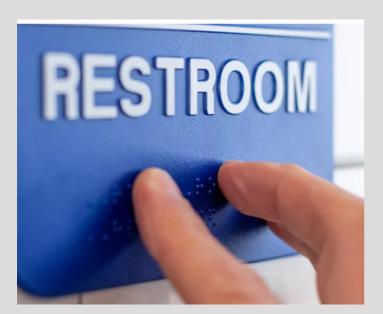

#### ADA Signs: Official ADA Signage Requirements

According to the Americans with Disabilities Act, every building that offers access to the public musthave appropriate signage posted to mark specific locations, such as restrooms and exits. AtCustomSigns.com, we create ADA-compliant plastic signs with braille that meet current United Statesregulatory standards. Shop this section for pre-designed and custom ADA restroom signs, exit signsroom name signage, and stairwell signs.

#### Restroom

- 152mm\*202mm
- \$6.1-\$8.5