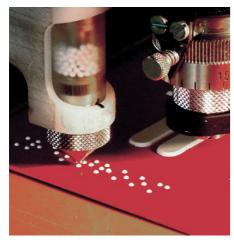

#### Braille dots should be dome-shaped, not flat

Proper installation of our Braille signs is crucial for accessibility and compliance. Correct placement ensures that visually impaired individuals can easily find and read the signs, meeting legal requirements and enhancing the user experience. With our expertly crafted Braille signs, your space will provide a welcoming and accessible environment for everyone.

We make various custom ADA complinant signs. Raised Tex and raised braille to comply with ADA rules to create the Braille, we hace different options. including the common methods of drilling and adding beade. A new option is UV LED printing, with software createdby Direct Color Systeme that makes if faster and easier. Our printing process is the-top -of-line. We printing directly onto the sign surface, allowing us to avoid peelinig, adhestion issues, fading and unnecessary waste.The ink are colorfast, scratch resistant and water proof! High quality painting finish means on seams, durable fade resistance and sun&water resistant. We use high-quality Matthews paint System which provides 16 base colors with 80000+customized color shades, Including Pantone. Every of our completed signs will gat inspection one by one before packing to avoid any mistake of coloring. texting or quantify error. Each sign will protect by single bag and clean sign. client will receive a totally fresh and clean sign.