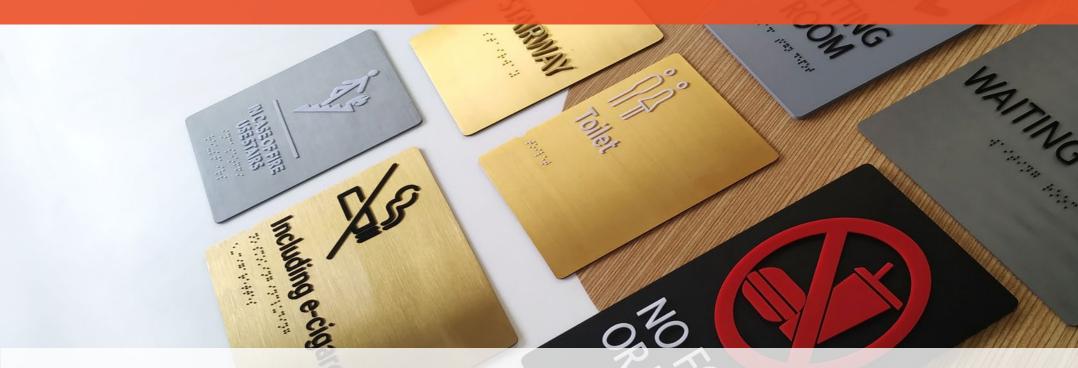

Compliant Grade 2 (contracted) braille

All uppercase fonts that are required by law to be between 5/8" and 2" high

Appropriate pictograms that show the accessibility of their corresponding room

High-contrast color combinations with a matte finish for optimal visibility

Templated and customizable designs

Our in-stock Braille signage is designed to be multifunctional and adaptable to any setting. Featuring a range of accessible colors and a minimalist design, these signs seamlessly complement various occasions and can even serve as stylish decor.