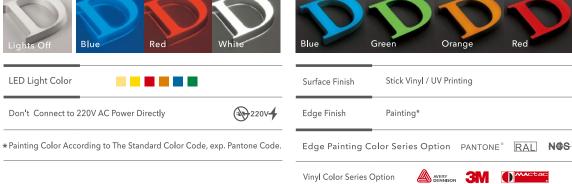

owing table.
- 2. Connections between the wires with standard terminals, dealing the layup with insulated adhesive tape.
- 3. Under the conditions permitted, all the wires should be hidden.
- 4. Led should be switched off for 15 minutes at least in 24 hours, in order to maximize the use of it.
- 5. General power supply should be placed in a ventilated location for heat dissipation. The general transformer should be protected from water.
- 6. Power supply should be connected between the luminous letters instead of the both ends.







**LED Metal Letter** with a bolder look, suitable for larger signs . This range is the perfect solution for letters that will be mounted high up and will need returns more deep. They are made with LED modules and can be chosen different lighting effect.







Vinyl Color Series Option

Ð







# **Showcase**

Led Channel Letter -Face lit With Trim Cap



YJ-M005C



## Showcase

Metal Back Lit Channel





Metal Channel Letter -Front Lit Without Trim Cap



YJ-M014



# Showcase

**Resin Letter** 







## Showcase

Metal Luminous Letter Front Lit

# INSTRUCTION FOR INSTALLATION

-Power Supply Connecting And Tips 安装说明 - 开关电源连接方式及注意事项

- 1. 按照下图所示连接导线,根据实际情况决定主线 的长度,主线的平方数请查询下表中对应数值。
- 电线与电线之间连接请使用正规的接线端子,接 头处使用绝缘胶带包裹。
- 3. 所有电线在条件允许的情况下应隐藏起来。
- 为了 LED 的最佳使用寿命,建议每 24 小时至少 关闭 15 分钟。
- 为了达到充分散热,一般开关电源宜安装在空气 对流条件较好的位置,对于普通变压器应注意防 水。
- 6. 开关电源应接在发光字之间,而不是两头。

- Connecting the wires as above presentation, deciding the main wire length as reality. Please check the main wire square number as following table.
- 2. Connections between the wires with