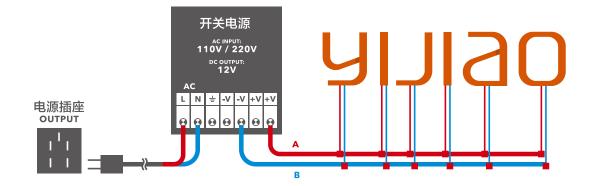

# INSTRUCTION FOR INSTALLATION

-Power Supply Connecting And Tips 安装说明 - 开关电源连接方式及注意事项

- 按照下图所示连接导线,根据实际情况决定主线 的长度,主线的平方数请查询下表中对应数值。
- 电线与电线之间连接请使用正规的接线端子,接 头处使用绝缘胶带包裹。
- 3. 所有电线在条件允许的情况下应隐藏起来。
- 为了 LED 的最佳使用寿命,建议每 24 小时至少 关闭 15 分钟。
- 为了达到充分散热,一般开关电源宜安装在空气 对流条件较好的位置,对于普通变压器应注意防 水。
- 6. 开关电源应接在发光字之间,而不是两头。

- Connecting the wires as above presentation, deciding the main wire length as reality. Please check the main wire square number as following table.
- 2. Connections between the wires with standard terminals, dealing the layup with insulated adhesive tape.
- 3. Under the conditions permitted, all the wires should be hidden.
- 4. Led should be switched off for 15 minutes at least in 24 hours, in order to maximize the use of it.
- 5. General power supply should be placed in a ventilated location for heat dissipation. The general transformer should be protected from water.
- 6. Power supply should be connected between the luminous letters instead of the both ends.