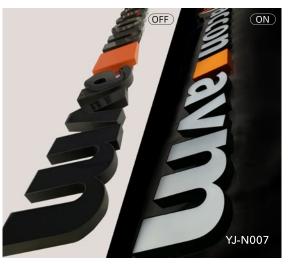

**LED Metal Letter** with a bolder look, suitable for larger signs . This range is the perfect solution for letters that will be mounted high up and will need returns more deep. They are made with LED modules and can be chosen different lighting effect.