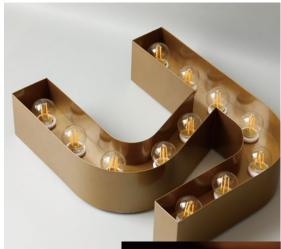

### Glass Bulb

## Glass Bulb

### YJ-M002C

| Туре         | Front Light                              |
|--------------|------------------------------------------|
| Light Source | Bulbs Ø45、Ø60、Ø80mm Optional             |
|              | The Overall Thickness 100~180mm Optional |
| Size         | The Finest Stroke Width 55mm             |