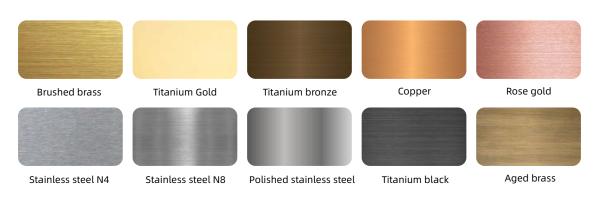

### Finish Options



#### Cutting Technology



### Flat-cut Letter



The Overall Thickness The Finest Stroke Width Acrylic Color Surface Finish Edge Finish Edge Painting Color Series Option Vinyl Color Series Option 3mm Acrylic lab-dips Stick Vinyl / UV Printing / metal cut letter Painting \* PANTONE<sup>®</sup> RAL NOS MANNONE<sup>®</sup> RAL NOS



### Flat-cut Letter







## Showcase

Metal Flat-Cut Letter



### Flat-cut Letter







**LED Acrylic Letter** is a range of premium acrylic letters illuminated by embedding LEDs dot by dot. They are sealed with an acrylic composite that makes them totally dust and waterproof. Letters can have a fine stroke, and the uniform illumination is guaranteed. The letters light up equally on large areas and on the tiny corners.





| LED COLORS |           |
|----