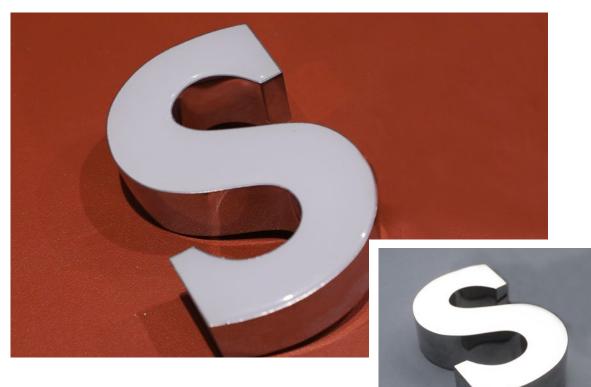

### Flat-cut Letter

The Overall Thickness The Finest Stroke Width Acrylic Color Surface Finish Edge Finish Edge Painting Color Series Option Vinyl Color Series Option 3mm Acrylic lab-dips Stick Vinyl / UV Printing / metal cut letter Painting \* PANTONE<sup>®</sup> RAL NOS MANNONE<sup>®</sup> RAL NOS

### Flat-cut Letter

## Showcase

Metal Flat-Cut Letter