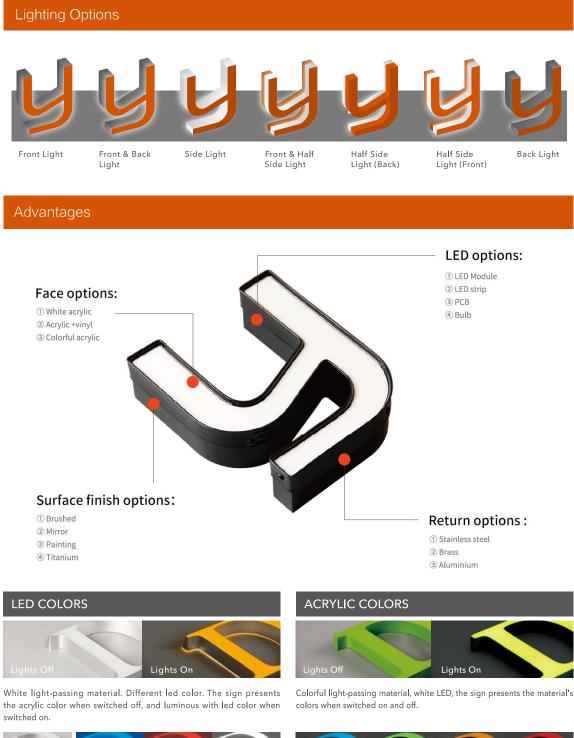

llowing table.
- 2. Connections between the wires with standard terminals, dealing the layup with insulated adhesive tape.
- 3. Under the conditions permitted, all the wires should be hidden.
- 4. Led should be switched off for 15 minutes at least in 24 hours, in order to maximize the use of it.
- 5. General power supply should be placed in a ventilated location for heat dissipation. The general transformer should be protected from water.
- 6. Power supply should be connected between the luminous letters instead of the both ends.







**LED Metal Letter** with a bolder look, suitable for larger signs . This range is the perfect solution for letters that will be mounted high up and will need returns more deep. They are made with LED modules and can be chosen different lighting effect.







Vinyl Color Series Option

Ð







# **Showcase**

Led Channel Letter -Face lit With Trim Cap



YJ-M005C



## Showcase

Metal Back Lit Channel





Metal Channel Letter -Front Lit Without Trim Cap



YJ-M014



# Showcase

**Resin Letter** 







## Showcase

Metal Luminous Letter Front Lit

# INSTRUCTION FOR INSTALLATION

-Power Supply Connecting And Tips 安装说明 - 开关电源连接方式及注意事项

- 1. 按照下图所示连接导线,根据实际情况决定主线 的长度,主线的平方数请查询下表中对应数值。
- 电线与电线之间连接请使用正规的接线端子,接 头处使用绝缘胶带包裹。
- 3. 所有电线在条件允许的情况下应隐藏起来。
- 为了 LED 的最佳使用寿命,建议每 24 小时至少 关闭 15 分钟。
- 为了达到充分散热,一般开关电源宜安装在空气 对流条件较好的位置,对于普通变压器应注意防 水。
- 6. 开关电源应接在发光字之间,而不是两头。

- Connecting the wires as above presentation, deciding the main wire length as reality. Please check the main wire square number as following table.
- 2. Connections between the wires wit