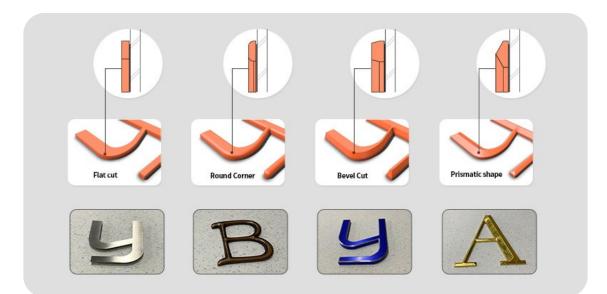

### Finish Options



#### Cutting Technology



### Flat-cut Letter



The Overall Thickness The Finest Stroke Width Acrylic Color Surface Finish Edge Finish Edge Painting Color Series Option Vinyl Color Series Option 3mm Acrylic lab-dips Stick Vinyl / UV Printing / metal cut letter Painting \* PANTONE<sup>®</sup> RAL NOS MANNONE<sup>®</sup> RAL NOS



### Flat-cut Letter







## Showcase

Metal Flat-Cut Letter



### Flat-cut Letter







**LED Acrylic Letter** is a range of premium acrylic letters illuminated by embedding LEDs dot by dot. They are sealed with an acrylic composite that makes them totally dust and waterproof. Letters can have a fine stroke, and the uniform illumination is guaranteed. The letters light up equally on large areas and on the tiny corners.





| LED COLORS |           |
|------------|-----------|
| Lig