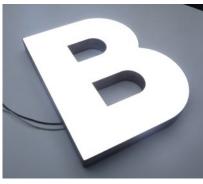

### Flat-cut Letter

**LED Acrylic Letter** is a range of premium acrylic letters illuminated by embedding LEDs dot by dot. They are sealed with an acrylic composite that makes them totally dust and waterproof. Letters can have a fine stroke, and the uniform illumination is guaranteed. The letters light up equally on large areas and on the tiny corners.

#### Advantages

Showcase

## LED Acrylic Letter Sign

Showcase

LED Acrylic Letter Sign