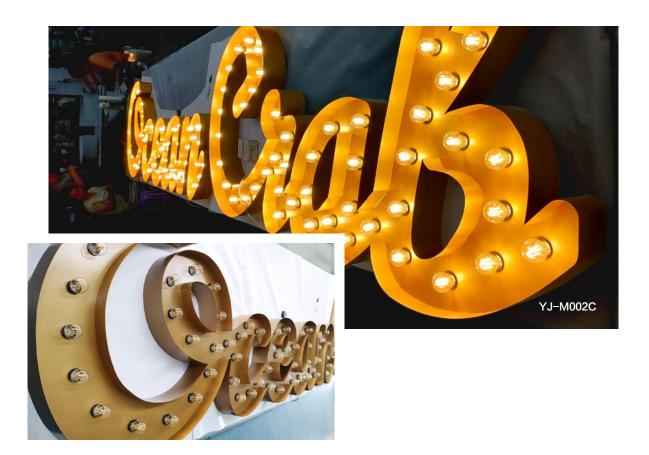

### YJ-M002C

| Туре         | Front Light                              |
|--------------|------------------------------------------|
| Light Source | Bulbs Ø45、Ø60、Ø80mm Optional             |
|              | The Overall Thickness 100~180mm Optional |
| Size         | The Finest Stroke Width 55mm             |

### Light Bulb Signs I

Light Bulb Signs