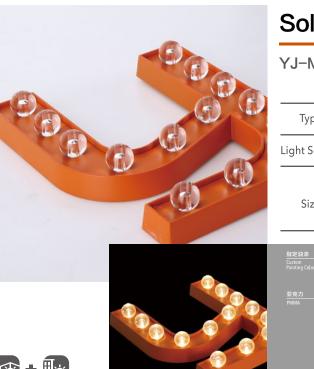

### Solid Acrylic Bulb

### Solid Acrylic Bulb

YJ-M002A

| Туре         | Front Light                             |
|--------------|-----------------------------------------|
| Light Source | Bulbs ø12、ø20mm可选                       |
| Size         | The Overall Thickness 15/20 mm Optional |
|              | The Finest Stroke Width 17 mm           |