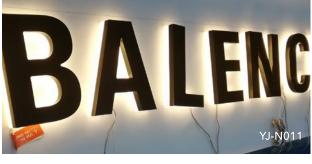

**LED Metal Letter** with a bolder look, suitable for larger signs . This range is the perfect solution for letters that will be mounted high up and will need returns more deep. They are made with LED modules and can be chosen different lighting effect.