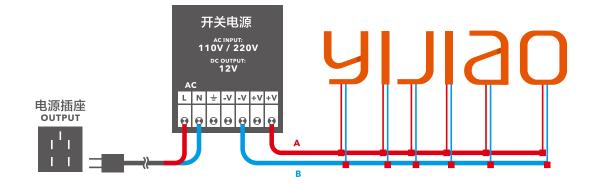

# INSTRUCTION FOR INSTALLATION

-Power Supply Connecting And Tips 安装说明 - 开关电源连接方式及注意事项

- 按照下图所示连接导线,根据实际情况决定主线 的长度,主线的平方数请查询下表中对应数值。
- 电线与电线之间连接请使用正规的接线端子,接 头处使用绝缘胶带包裹。
- 3. 所有电线在条件允许的情况下应隐藏起来。
- 为了 LED 的最佳使用寿命,建议每 24 小时至少 关闭 15 分钟。
- 为了达到充分散热,一般开关电源宜安装在空气 对流条件较好的位置,对于普通变压器应注意防 水。
- 6. 开关电源应接在发光字之间,而不是两头。

- Connecting the wires as above presentation, deciding the main wire length as reality. Please check the main wire square number as following table.
- 2. Connections between the wires with standard terminals, dealing the layup with insulated adhesive tape.
- 3. Under the conditions permitted, all the wires should be hidden.
- 4. Led should be switched off for 15 minutes at least in 24 hours, in order to maximize the use of it.
- 5. General power supply should be placed in a ventilated location for heat dissipation. The general transformer should be protected from water.
- 6. Power supply should be connected between the luminous letters instead of the both ends.

# INSTRUCTION FOR INSTALLATION

-Power Supply Connecting And Tips 安装说明 - 开关电源连接方式及注意事项

- 1. 按照下图所示连接导线,根据实际情况决定主线 的长度,主线的平方数请查询下表中对应数值。
- 电线与电线之间连接请使用正规的接线端子,接 头处使用绝缘胶带包裹。
- 3. 所有电线在条件允许的情况下应隐藏起来。
- 为了 LED 的最佳使用寿命,建议每 24 小时至少 关闭 15 分钟。
- 为了达到充分散热,一般开关电源宜安装在空气 对流条件较好的位置,对于普通变压器应注意防 水。
- 6. 开关电源应接在发光字之间,而不是两头。

# INSTRUCTION FOR INSTALLATION

-Power Supply Connecting And Tips 安装说明 - 开关电源连接方式及注意事项

- 按照下图所示连接导线,根据实际情况决定主线 的长度,主线的平方数请查询下表中对应数值。
- 2. 电线与电线之间连接请使用正规的接线端子,接 头处使用绝缘胶带包裹。
- 3. 所有电线在条件允许的情况下应隐藏起来。
- 为了 LED 的最佳使用寿命,建议每 24 小时至少 关闭 15 分钟。
- 为了达到充分散热,一般开关电源宜安装在空气 对流条件较好的位置,对于普通变压器应注意防 水。
- 6. 开关电源应接在发光字之间,而不是两头。

- Connecting the wires as above presentation, deciding the main wire length as reality. Please check the main wire square number as following table.
- Connections between the wires with standard terminals, dealing the layup with insulated adhesive tape.
- 3. Under the conditions permitted, all the wires should be hidden.
- 4. Led should be switched off for 15 minutes at least in 24 hours, in order to maximize the use of it.
- General power supply should be placed in a ventilated location for heat dissipation. The general transformer should be protected from water.
- 6. Power supply should be connected between the luminous letters instead of the both ends.