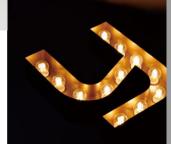

### Glass Bulb

## Glass Bulb

### YJ-M002C

| Туре         | Front Light                              |
|--------------|------------------------------------------|
| Light Source | Bulbs Ø45、Ø60、Ø80mm Optional             |
|              | The Overall Thickness 100~180mm Optional |
| Size         | The Finest Stroke Width 55mm             |