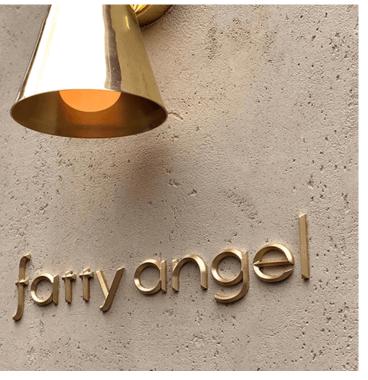

### Flat-cut Letter

The Overall Thickness The Finest Stroke Width Acrylic Color Surface Finish Edge Finish Edge Painting Color Series Option Vinyl Color Series Option 3mm Acrylic lab-dips Stick Vinyl / UV Printing / metal cut letter Painting \* PANTONE<sup>®</sup> RAL NOS MANNONE<sup>®</sup> RAL NOS

### Flat-cut Letter