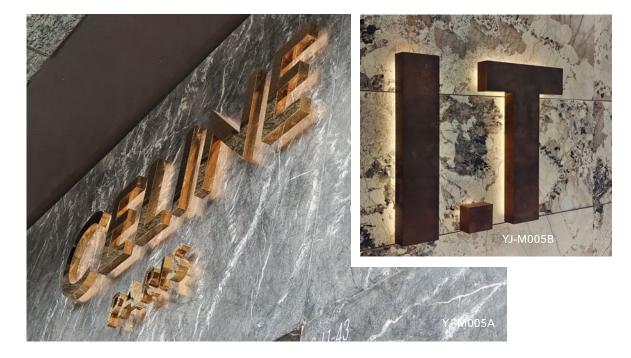

rmitted, all the wires should be hidden.
- 4. Led should be switched off for 15 minutes at least in 24 hours, in order to maximize the use of it.
- 5. General power supply should be placed in a ventilated location for heat dissipation. The general transformer should be protected from water.
- 6. Power supply should be connected between the luminous letters instead of the both ends.







**LED Metal Letter** with a bolder look, suitable for larger signs . This range is the perfect solution for letters that will be mounted high up and will need returns more deep. They are made with LED modules and can be chosen different lighting effect.







Vinyl Color Series Option

Ð







# **Showcase**

Led Channel Letter -Face lit With Trim Cap



YJ-M005C



## Showcase

Metal Back Lit Channel





Metal Channel Letter -Front Lit Without Trim Cap



YJ-M014



# Showcase

**Resin Letter** 







## Showcase

Metal Luminous Letter Front Lit

# INSTRUCTION FOR INSTALLATION

-Power Supply Connecting And Tips 安装说明 - 开关电源连接方式及注意事项

- 1. 按照下图所示连接导线,根据实际情况决定主线 的长度,主线的平方数请查询下表中对应数值。
- 电线与电线之间连接请使用正规的接线端子,接 头处使用绝缘胶带包裹。
- 3. 所有电线在条件允许的情况下应隐藏起来。
- 为了 LED 的最佳使用寿命,建议每 24 小时至少 关闭 15 分钟。
- 为了达到充分散热,一般开关电源宜安装在空气 对流条件较好的位置,对于普通变压器应注意防 水。
- 6. 开关电源应接在发光字之间,而不是两头。

- Connecting the wires as above presentation, deciding the main wire length as reality. Please check the main wire square number as following table.
- 2. Connections between the wires with standard terminals, dealing the layup with insulated adhesive tape.
- 3. Under the conditions permitted, all the wires should be hidden.
- 4. Led sho