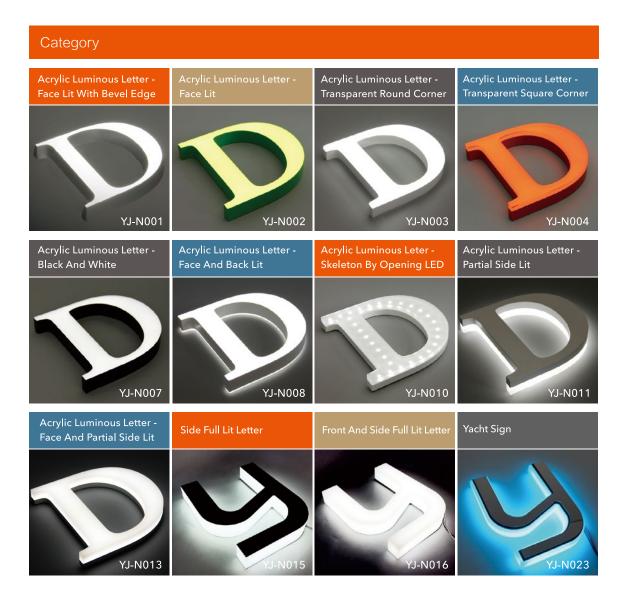

### Finish Options



#### Cutting Technology



### Flat-cut Letter



The Overall Thickness The Finest Stroke Width Acrylic Color Surface Finish Edge Finish Edge Painting Color Series Option Vinyl Color Series Option 3mm Acrylic lab-dips Stick Vinyl / UV Printing / metal cut letter Painting \* PANTONE<sup>®</sup> RAL NOS MANNONE<sup>®</sup> RAL NOS



### Flat-cut Letter







## Showcase

Metal Flat-Cut Letter



### Flat-cut Letter







**LED Acrylic Letter** is a range of premium acrylic letters illuminated by embedding LEDs dot by dot. They are sealed with an acrylic composite that makes them totally dust and waterproof. Letters can have a fine stroke, and the uniform illumination is guaranteed. The letters light up equally on large areas and on the tiny corners.





| LED COLORS |           |
|------------|-----------|
| Lights Off | Lights On |

White light-passing material. Different led color. The sign presents the acrylic color when switched off, and luminous with led color when switched on.

ACRYLIC COLORS



Colorful light-passing material, white LED, the sign presents the material's colors when switched on and off.



#### Advantages



Showcase



## LED Acrylic Letter Sign









Showcase

LED Acrylic Letter Sign





# INSTRUCTION FOR INSTALLATION

-Power Supply Connecting And Tips 安装说明 - 开关电源连接方式及注意事项

- 按照下图所示连接导线,根据实际情况决定主线 的长度,主线的平方数请查询下表中对应数值。
- 电线与电线之间连接请使用正规的接线端子,接 头处使用绝缘胶带包裹。
- 3. 所有电线在条件允许的情况下应隐藏起来。
- 为了 LED 的最佳使用寿命,建议每 24 小时至少 关闭 15 分钟。
- 为了达到充分散热,一般开关电源宜安装在空气 对流条件较好的位置,对于普通变压器应注意防 水。
- 6. 开关电源应接在发光字之间,而不是两头。

- Connecting th