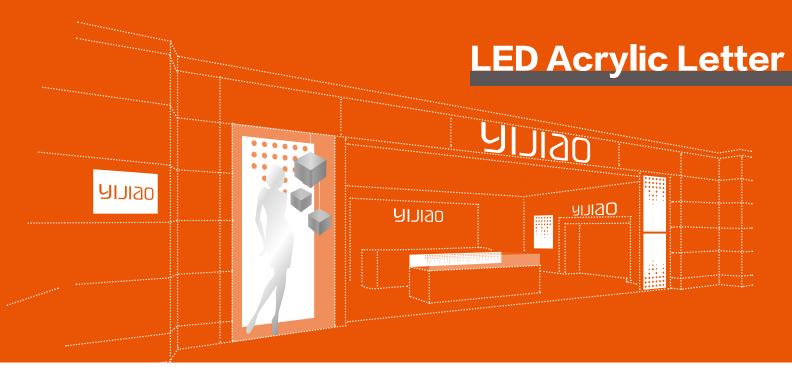

### Flat-cut Letter

**LED Acrylic Letter** is a range of premium acrylic letters illuminated by embedding LEDs dot by dot. They are sealed with an acrylic composite that makes them totally dust and waterproof. Letters can have a fine stroke, and the uniform illumination is guaranteed. The letters light up equally on large areas and on the tiny corners.

## LED Acrylic Letter Sign

Showcase

LED Acrylic Letter Sign