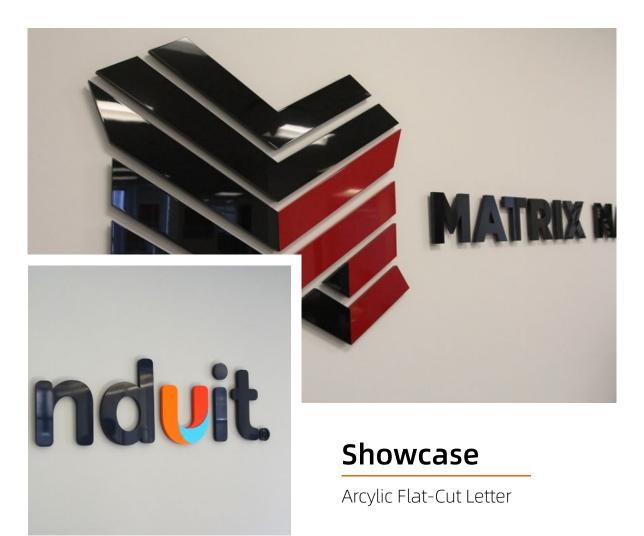

### Finish Options



#### Cutting Technology



### Flat-cut Letter



The Overall Thickness The Finest Stroke Width Acrylic Color Surface Finish Edge Finish Edge Painting Color Series Option Vinyl Color Series Option 3mm Acrylic lab-dips Stick Vinyl / UV Printing / metal cut letter Painting \* PANTONE<sup>®</sup> RAL NOS MANNONE<sup>®</sup> RAL NOS



### Flat-cut Letter







## Showcase

Metal Flat-Cut Letter



### Flat-cut Letter







**LED Acrylic Letter** is a range of premium acrylic letters illuminated by embedding LEDs dot by dot. They are sealed with an acrylic composite that makes them totally dust and waterproof. Letters can have a fine stroke, and the uniform illumination is guaranteed. The letters light up equally on large areas and on the tiny corners.





| LED COLORS |           |
|------------|-----------|
| Lights Off | Lights On |

White light-passing material. Different led color. The sign presents the acrylic color when switched off, and luminous with led color when switched on.

ACRYLIC COLORS



Colorful light-passing material, white LED, the sign presents the material's colors when switched on and off.



#### Advantages



Showcase



## LED Acrylic Letter Sign









Showcase

LED Acrylic