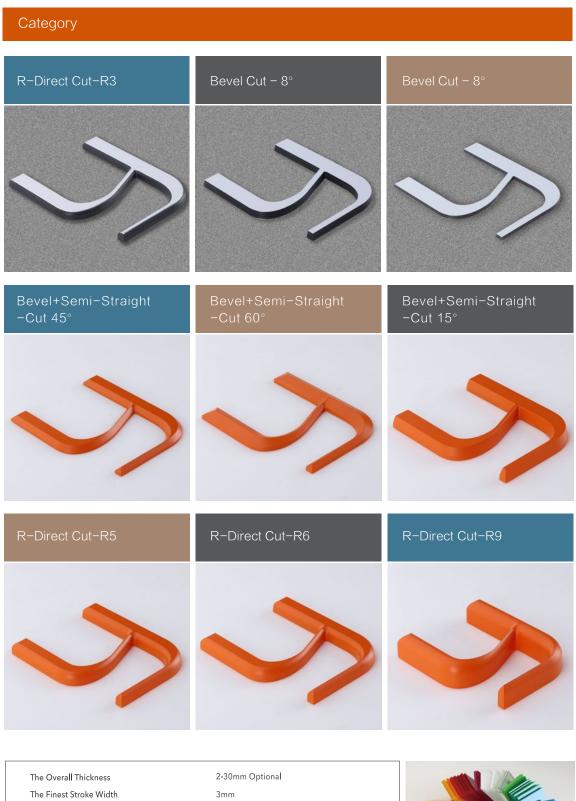

### Flat-cut Letter

The Overall Thickness The Finest Stroke Width Acrylic Color Surface Finish Edge Finish Edge Painting Color Series Option Vinyl Color Series Option 3mm Acrylic lab-dips Stick Vinyl / UV Printing / metal cut letter Painting \* PANTONE<sup>®</sup> RAL NOS MANNONE<sup>®</sup> RAL NOS

### Flat-cut Letter