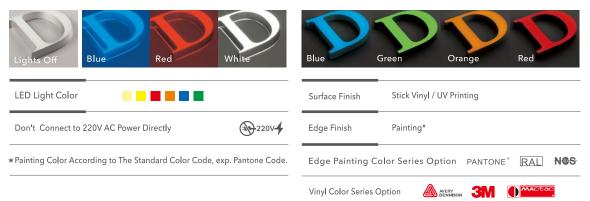

| LED COLORS |           |
|------------|-----------|
| Lights Off | Lights On |

White light-passing material. Different led color. The sign presents the acrylic color when switched off, and luminous with led color when switched on.

ACRYLIC COLORS

Colorful light-passing material, white LED, the sign presents the material's colors when switched on and off.

Vinyl Color Series Option

Ð