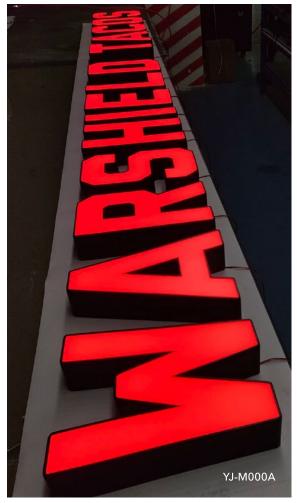

een the wires with standard terminals, dealing the layup with insulated adhesive tape.
- 3. Under the conditions permitted, all the wires should be hidden.
- 4. Led should be switched off for 15 minutes at least in 24 hours, in order to maximize the use of it.
- 5. General power supply should be placed in a ventilated location for heat dissipation. The general transformer should be protected from water.
- 6. Power supply should be connected between the luminous letters instead of the both ends.







**LED Metal Letter** with a bolder look, suitable for larger signs . This range is the perfect solution for letters that will be mounted high up and will need returns more deep. They are made with LED modules and can be chosen different lighting effect.







Vinyl Color Series Option

Ð







# **Showcase**

Led Channel Letter -Face lit With Trim Cap



YJ-M005C



## Showcase

Metal Back Lit Channel





Metal Channel Letter -Front Lit Without Trim Cap



YJ-M014



# Showcase

**Resin Letter** 







## Showcase

Metal Luminous Letter Front Lit

# INSTRUCTION FOR INSTALLATION

-Power Supply Connecting And Tips 安装说明 - 开关电源连接方式及注意事项

- 1. 按照下图所示连接导线,根据实际情况决定主线 的长度,主线的平方数请查询下表中对应数值。
- 电线与电线之间连接请使用正规的接线端子,接 头处使用绝缘胶带包裹。
- 3. 所有电线在条件允许的情况下应隐藏起来。
- 为了 LED 的最佳使用寿命,建议每 24 小时至少 关闭 15 分钟。
- 为了达到充分散热,一般开关电源宜安装在空气 对流条件较好的位置,对于普通变压器应注意防 水。
- 6. 开关电源应接在发光字之间,而不是两头。

- Connecting the wires as above presentation, deciding the main wire length as reality. Please check the main wire square number as following table.
- 2. Connections between the wires with standard terminals, dealing the la