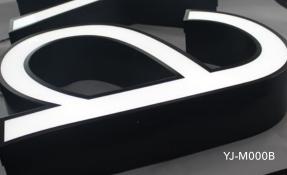

### Flat-cut Letter

**LED Acrylic Letter** is a range of premium acrylic letters illuminated by embedding LEDs dot by dot. They are sealed with an acrylic composite that makes them totally dust and waterproof. Letters can have a fine stroke, and the uniform illumination is guaranteed. The letters light up equally on large areas and on the tiny corners.

| LED COLORS |           |
|------------|-----------|
| Lights Off | Lights On |

White light-passing material. Different led color. The sign presents the acrylic color when switched off, and luminous with led color when switched on.

ACRYLIC COLORS

Colorful light-passing material, white LED, the sign presents the material's colors when switched on and off.