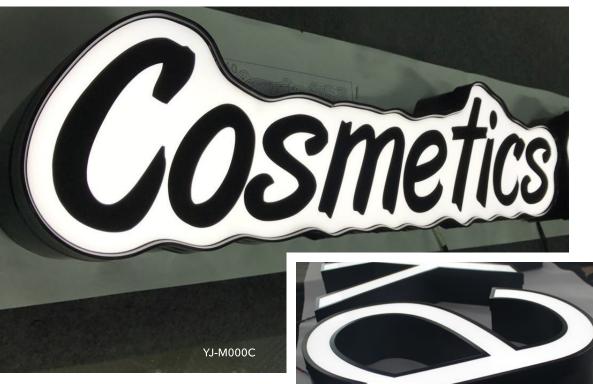

| LED COLORS |           |
|------------|-----------|
| Lights Off | Lights On |

White light-passing material. Different led color. The sign presents the acrylic color when switched off, and luminous with led color when switched on.

ACRYLIC COLORS

Colorful light-passing material, white LED, the sign presents the material's colors when switched on and off.