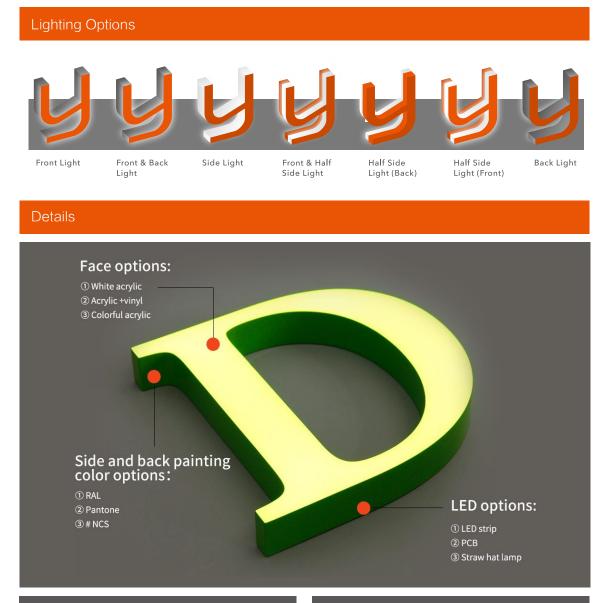

### Finish Options



#### Cutting Technology



### Flat-cut Letter



The Overall Thickness The Finest Stroke Width Acrylic Color Surface Finish Edge Finish Edge Painting Color Series Option Vinyl Color Series Option 3mm Acrylic lab-dips Stick Vinyl / UV Printing / metal cut letter Painting \* PANTONE<sup>®</sup> RAL NOS MANNONE<sup>®</sup> RAL NOS



### Flat-cut Letter







## Showcase

Metal Flat-Cut Letter



### Flat-cut Letter







**LED Acrylic Letter** is a range of premium acrylic letters illuminated by embedding LEDs dot by dot. They are sealed with an acrylic composite that makes them totally dust and waterproof. Letters can have a fine stroke, and the uniform illumination is guaranteed. The letters light up equally on large areas and on the tiny corners.





| LED COLORS |           |
|------------|-----------|
| Lights Off | Lights On |

White light-passing material. Different led color. The sign presents the acrylic color when switched off, and luminous with led color when switched on.

ACRYLIC COLORS



Colorful light-passing material, white LED, the sign presents the material's colors when switched on and off.



#### Advantages



Showcase



## LED Acrylic Letter Sign









Showcase

LED Acrylic Letter Sign





# INSTRUCTION FOR INSTALLATION

-Power Supply Connecting And Tips 安装说明 - 开关电源连接方式及注意事项

- 按照下图所示连接导线,根据实际情况决定主线 的长度,主线的平方数请查询下表中对应数值。
- 电线与电线之间连接请使用正规的接线端子,接 头处使用绝缘胶带包裹。
- 3. 所有电线在条件允许的情况下应隐藏起来。
- 为了 LED 的最佳使用寿命,建议每 24 小时至少 关闭 15 分钟。
- 为了达到充分散热,一般开关电源宜安装在空气 对流条件较好的位置,对于普通变压器应注意防 水。
- 6. 开关电源应接在发光字之间,而不是两头。

- Connecting the