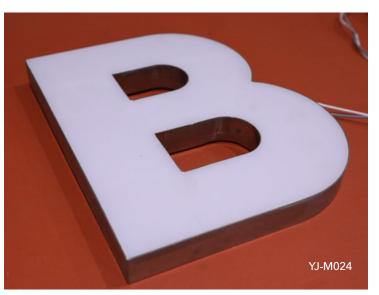

### Flat-cut Letter

**LED Acrylic Letter** is a range of premium acrylic letters illuminated by embedding LEDs dot by dot. They are sealed with an acrylic composite that makes them totally dust and waterproof. Letters can have a fine stroke, and the uniform illumination is guaranteed. The letters light up equally on large areas and on the tiny corners.

#### Advantages

Showcase

## LED Acrylic Letter Sign

Showcase

LED Acrylic Letter Sign