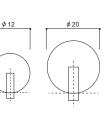

### Solid Acrylic Bulb

YJ-M002A

| Туре         | Front Light                             |
|--------------|-----------------------------------------|
| Light Source | Bulbs ø12、ø20mm可选                       |
| Size         | The Overall Thickness 15/20 mm Optional |
|              | The Finest Stroke Width 17 mm           |