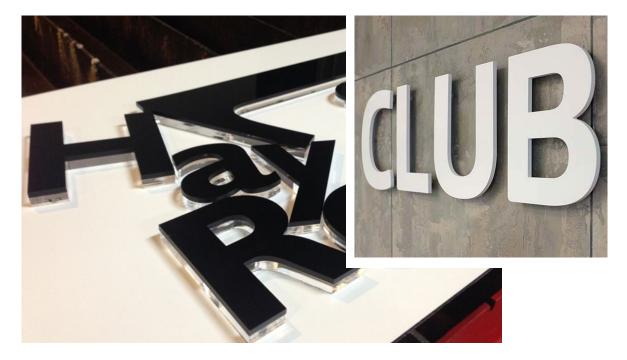

### Finish Options



#### Cutting Technology



### Flat-cut Letter



The Overall Thickness The Finest Stroke Width Acrylic Color Surface Finish Edge Finish Edge Painting Color Series Option Vinyl Color Series Option 3mm Acrylic lab-dips Stick Vinyl / UV Printing / metal cut letter Painting \* PANTONE<sup>®</sup> RAL NOS MANNONE<sup>®</sup> RAL NOS



### Flat-cut Letter







## Showcase

Metal Flat-Cut Letter



### Flat-cut Letter







**LED Acrylic Letter** is a range of premium acrylic letters illuminated by embedding LEDs dot by dot. They are sealed with an acrylic composite that makes them totally dust and waterproof. Letters can have a fine stroke, and the uniform illumination is guaranteed. The letters light up equally on large areas and on the tiny corners.





| LED COLORS |           |
|------------|-----------|
| Lights Off | Lights On |

White light-passing material. Different led color. The sign presents the acrylic color when switched off, and luminous with led color when switched on.

ACRYLIC COLORS



Colorful light-passing material, white LED, the sign presents the material's colors when switched on and off.



#### Advantages



Showcase



## LED Acrylic Letter Sign









Showcase

LED Acrylic L