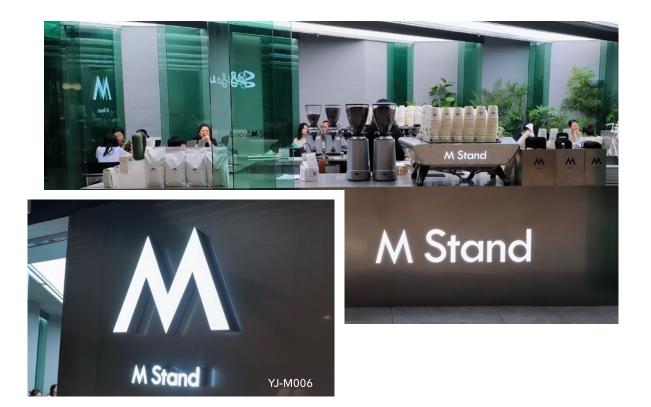

ld be switched off for 15 minutes at least in 24 hours, in order to maximize the use of it.
- 5. General power supply should be placed in a ventilated location for heat dissipation. The general transformer should be protected from water.
- 6. Power supply should be connected between the luminous letters instead of the both ends.







**LED Metal Letter** with a bolder look, suitable for larger signs . This range is the perfect solution for letters that will be mounted high up and will need returns more deep. They are made with LED modules and can be chosen different lighting effect.







Vinyl Color Series Option

Ð







# **Showcase**

Led Channel Letter -Face lit With Trim Cap



YJ-M005C



## Showcase

Metal Back Lit Channel





Metal Channel Letter -Front Lit Without Trim Cap



YJ-M014



# Showcase

**Resin Letter** 







## Showcase

Metal Luminous Letter Front Lit

# INSTRUCTION FOR INSTALLATION

-Power Supply Connecting And Tips 安装说明 - 开关电源连接方式及注意事项

- 1. 按照下图所示连接导线,根据实际情况决定主线 的长度,主线的平方数请查询下表中对应数值。
- 电线与电线之间连接请使用正规的接线端子,接 头处使用绝缘胶带包裹。
- 3. 所有电线在条件允许的情况下应隐藏起来。
- 为了 LED 的最佳使用寿命,建议每 24 小时至少 关闭 15 分钟。
- 为了达到充分散热,一般开关电源宜安装在空气 对流条件较好的位置,对于普通变压器应注意防 水。
- 6. 开关电源应接在发光字之间,而不是两头。

- Connecting the wires as above presentation, deciding the main wire length as reality. Please check the main wire square number as following table.
- 2. Connections between the wires with standard terminals, dealing the layup with insulated adhesive tape.
- 3. Under the conditions permitted, all the wires should be hidden.
- 4. Led should be switched off for 15 minutes at least in 24 hour