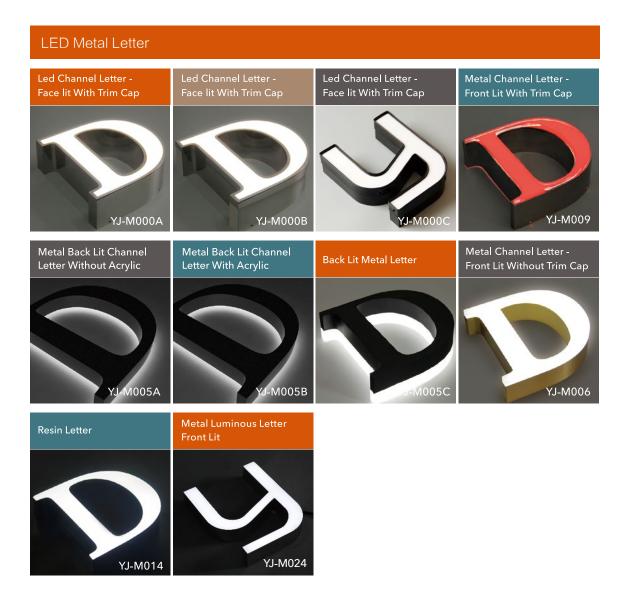

# **Showcase**

Led Channel Letter -Face lit With Trim Cap

YJ-M005C

## Showcase

Metal Back Lit Channel

Metal Channel Letter -Front Lit Without Trim Cap

YJ-M014

# Showcase

**Resin Letter** 

## Showcase

Metal Luminous Letter Front Lit