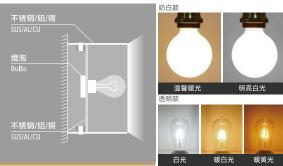

### Solid Acrylic Bulb

### Solid Acrylic Bulb

YJ-M002A

| Туре         | Front Light                             |
|--------------|-----------------------------------------|
| Light Source | Bulbs ø12、ø20mm可选                       |
| Size         | The Overall Thickness 15/20 mm Optional |
|              | The Finest Stroke Width 17 mm           |

### PC Bulb

### PC Bulb

YJ-M002B

| Туре         | Front Light                            |   |
|--------------|----------------------------------------|---|
| Light Source | Bulbs ø30、ø45、ø50、 65mm Optiona        | l |
|              | The Overall Thickness 60-80mm Optional |   |
| Size         | The Finest Stroke Width 40mm           |   |

### Glass Bulb

## Glass Bulb

### YJ-M002C

| Туре         | Front Light                              |
|--------------|------------------------------------------|
| Light Source | Bulbs Ø45、Ø60、Ø80mm Optional             |
|              | The Overall Thickness 100~180mm Optional |
| Size         | The Finest Stroke Width 55mm             |