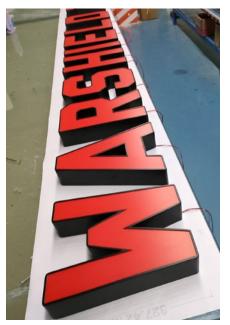

**LED Metal Letter** with a bolder look, suitable for larger signs . This range is the perfect solution for letters that will be mounted high up and will need returns more deep. They are made with LED modules and can be chosen different lighting effect.