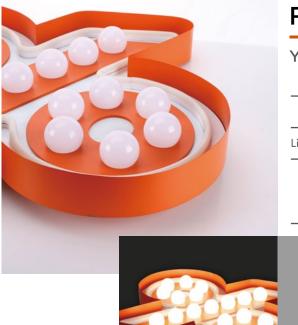

### Solid Acrylic Bulb

### Solid Acrylic Bulb

YJ-M002A

| Туре         | Front Light                             |
|--------------|-----------------------------------------|
| Light Source | Bulbs ø12、ø20mm可选                       |
| Size         | The Overall Thickness 15/20 mm Optional |
|              | The Finest Stroke Width 17 mm           |