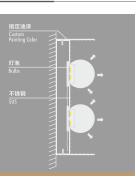

### Solid Acrylic Bulb

YJ-M002A

| Туре         | Front Light                             |
|--------------|-----------------------------------------|
| Light Source | Bulbs ø12、ø20mm可选                       |
| Size         | The Overall Thickness 15/20 mm Optional |
|              | The Finest Stroke Width 17 mm           |