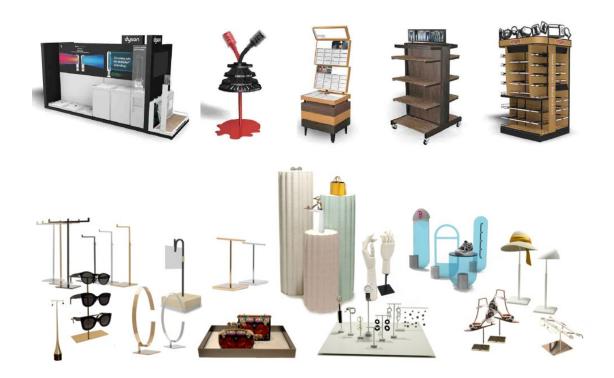

### Display Fixtures |

## **Showcase**

Window

## **Showcase**

Pop up

## **Showcase**

Make-up Props

## **Showcase**

Wine Rack

### Display Fixtures I

## **Showcase**

Neon lamp series of playground signs

## Display Fixtures I

# Showcase

Acrylic products