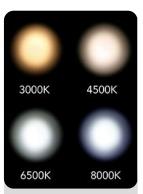

t LED lights that uniformly enlighten your visual to catch your customers' attention.

## Category















#### Features

61 Easy installation, suitable for multiple installation methods such as embedded and hanging.



- **02** Safe and energy saving, low voltage LED light source.
  - 63 Low heating temperature, 90% of electric energy is converted into light energy.
  - 64 Eye protection, no stroboscopic, long
     -term use will not cause eye fatigue,
     and has high color rendering.
- 05 New fashion: natural and soft lighting, warm and gorgeous, suitable for any fashion area.

#### Materials



### Light Box Profile

High-Quality Aluminum
Alloy Frame/NotEasy To
Deform/Antioxdant



# High Precision UV Printing

The smooth finish and luxury look of fabric brings images to life



#### **LED Light Source**

Ultra-bright LED lighting, Low power consumption



#### Color Temperature

Options 3000K~8000K

#### Structures



Quality frameless systems available in different depths and finished, they are lightweight and easy to assemble.

Snap frame light box is made of ultra-thin light guide panel covered by an aluminum frame.

#### Easy Assembly



Light Box assembly is quick and easy. The corners are assembled using simple connector brackets and an allen wrench which are included in the packaging. Instructions and support are provided if there are any questions during assembly.



# Fabric Light Box I



# **Showcase**

Fabric Light Box





## Round Light Box



## Showcase







## Rectangle Light Box



## **Showcase**







## Full Illuminated Light Box



## *