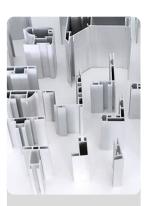

### Light Box Profile

High-Quality Aluminum
Alloy Frame/NotEasy To
Deform/Antioxdant