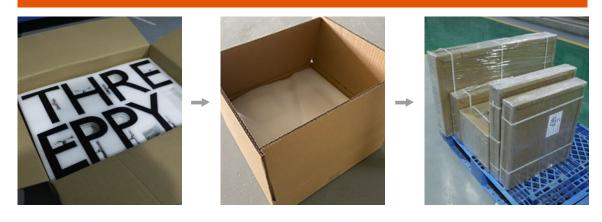

了 LED 的最佳使用寿命,建议每 24 小时至少 关闭 15 分钟。
- 5. 为了达到充分散热,一般开关电源宜安装在空气 对流条件较好的位置,对于普通变压器应注意防 水。
- 6. 开关电源应接在发光字之间,而不是两头。

- Connecting the wires as above presentation, deciding the main wire length as reality.
   Please check the main wire square number as following table.
- 2. Connections between the wires with standard terminals, dealing the layup with insulated adhesive tape.
- 3. Under the conditions permitted, all the wires should be hidden.
- Led should be switched off for 15 minutes at least in 24 hours, in order to maximize the use of it.
- General power supply should be placed in a ventilated location for heat dissipation. The general transformer should be protected from water.
- 6. Power supply should be connected between the luminous letters instead of the both ends.



#### Packaging