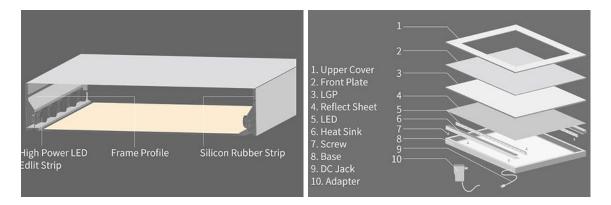

### Light Box Profile

High-Quality Aluminum
Alloy Frame/NotEasy To
Deform/Antioxdant

#### Structures

Quality frameless systems available in different depths and finished, they are lightweight and easy to assemble.

Snap frame light box is made of ultra-thin light guide panel covered by an aluminum frame.

#### Easy Assembly

Light Box assembly is quick and easy. The corners are assembled using simple connector brackets and an allen wrench which are included in the packaging. Instructions and support are provided if there are any questions during assembly.