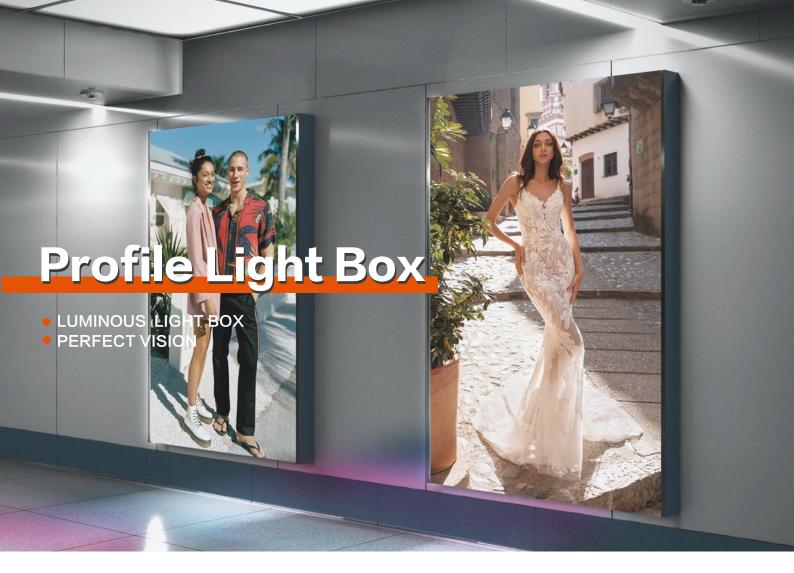

**The Profile light box** product, offers a minimalist, elegant frame to highlight your graphics. Its snap frame design allows for easy and quick graphic change, opening from all four sides. The light box is equipped with bright LED lights that uniformly enlighten your visual to catch your customers' attention.

#### Features

61 Easy installation, suitable for multiple installation methods such as embedded and hanging.

- **02** Safe and energy saving, low voltage LED light source.
  - 63 Low heating temperature, 90% of electric energy is converted into light energy.
  - 64 Eye protection, no stroboscopic, long
     -term use will not cause eye fatigue,
     and has high color rendering.
- 05 New fashion: natural and soft lighting, warm and gorgeous, suitable for any fashion area.