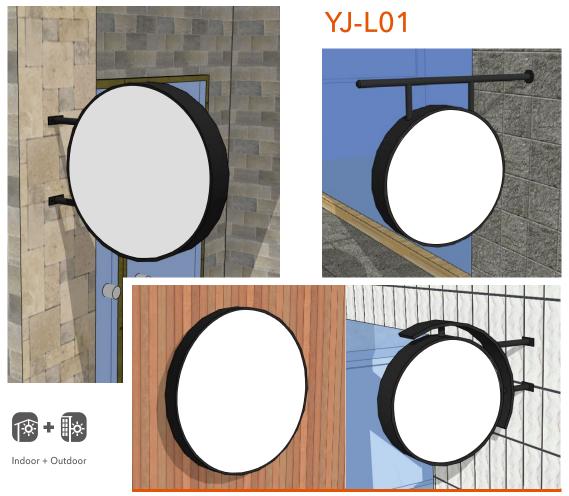

oxdant



# High Precision UV Printing

The smooth finish and luxury look of fabric brings images to life



#### **LED Light Source**

Ultra-bright LED lighting, Low power consumption



#### Color Temperature

Options 3000K~8000K

#### Structures



Quality frameless systems available in different depths and finished, they are lightweight and easy to assemble.

Snap frame light box is made of ultra-thin light guide panel covered by an aluminum frame.

#### Easy Assembly



Light Box assembly is quick and easy. The corners are assembled using simple connector brackets and an allen wrench which are included in the packaging. Instructions and support are provided if there are any questions during assembly.



# Fabric Light Box I



# **Showcase**

Fabric Light Box





## Round Light Box



## Showcase







## Rectangle Light Box



## **Showcase**







## Full Illuminated Light Box



## **Showcase**







## INSTRUCTION

## FOR INSTALLATION

# -Power Supply Connecting And Tips 安装说明 - 开关电源连接方式及注意事项

- 1. 按照下图所示连接导线,根据实际情况决定主线的长度,主线的平方数请查询下表中对应数值。
- 2. 电线与电线之间连接请使用正规的接线端子,接 头处使用绝缘胶带包裹。
- 3. 所有电线在条件允许的情况下应隐藏起来。
- 4. 为了 LED 的最佳使用寿命,建议每 24 小时至少 关闭 15 分钟。
- 5. 为了达到充分散热,一般开关电源宜安装在空气 对流条件较好的位置,对于普通变压器应注意防 水。
- 6. 开关电源应接在发光字之间,而不是两头。

- Connecting the wires as above presentation, deciding the main wire length as reality.
   Please check the main wire square number as following table.
- 2. Connections between the wires with standard terminals, dealing the layup with insulated adhesive tape.
- 3. Under the conditions permitted, all the wires should be hidden.
- Led should be sw