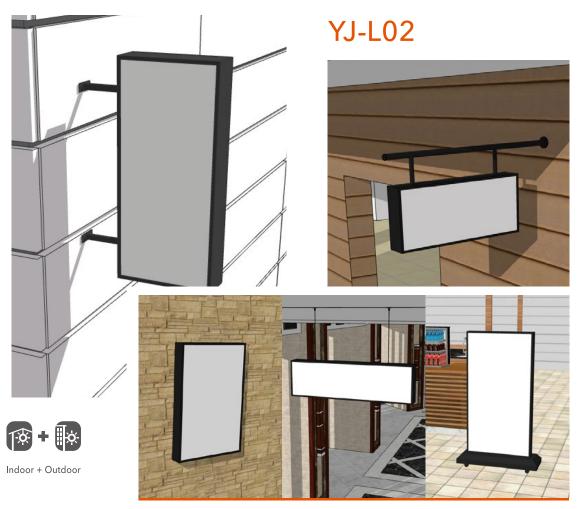

mooth finish and luxury look of fabric brings images to life



#### **LED Light Source**

Ultra-bright LED lighting, Low power consumption



#### Color Temperature

Options 3000K~8000K

#### Structures



Quality frameless systems available in different depths and finished, they are lightweight and easy to assemble.

Snap frame light box is made of ultra-thin light guide panel covered by an aluminum frame.

#### Easy Assembly



Light Box assembly is quick and easy. The corners are assembled using simple connector brackets and an allen wrench which are included in the packaging. Instructions and support are provided if there are any questions during assembly.



# Fabric Light Box I



# **Showcase**

Fabric Light Box





## Round Light Box



## Showcase







## Rectangle Light Box



## **Showcase**







## Full Illuminated Light Box



## **Showcase**







## INSTRUCTION

## FOR INSTALLATION

# -Power Supply Connecting And Tips 安装说明 - 开关电源连接方式及注意事项

- 1. 按照下图所示连接导线,根据实际情况决定主线的长度,主线的平方数请查询下表中对应数值。
- 2. 电线与电线之间连接请使用正规的接线端子,接 头处使用绝缘胶带包裹。
- 3. 所有电线在条件允许的情况下应隐藏起来。
- 4. 为了 LED 的最佳使用寿命,建议每 24 小时至少 关闭 15 分钟。
- 5. 为了达到充分散热,一般开关电源宜安装在空气 对流条件较好的位置,对于普通变压器应注意防 水。
- 6. 开关电源应接在发光字之间,而不是两头。

- Connecting the wires as above presentation, deciding the main wire length as reality.
   Please check the main wire square number as following table.
- 2. Connections between the wires with standard terminals, dealing the layup with insulated adhesive tape.
- 3. Under the conditions permitted, all the wires should be hidden.
- Led should be switched off for 15 minutes at least in 24 hour