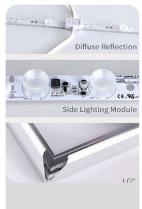

#### Structures

Quality frameless systems available in different depths and finished, they are lightweight and easy to assemble.

Snap frame light box is made of ultra-thin light guide panel covered by an aluminum frame.