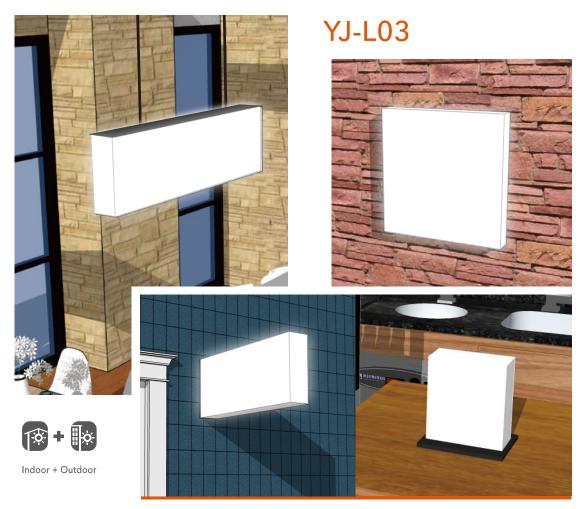

#### Structures

Quality frameless systems available in different depths and finished, they are lightweight and easy to assemble.

Snap frame light box is made of ultra-thin light guide panel covered by an aluminum frame.