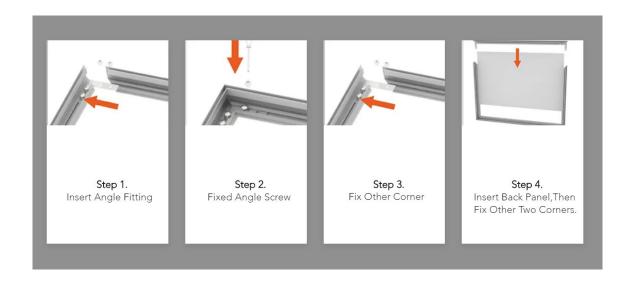

#### Easy Assembly

Light Box assembly is quick and easy. The corners are assembled using simple connector brackets and an allen wrench which are included in the packaging. Instructions and support are provided if there are any questions during assembly.

## INSTRUCTION

## FOR INSTALLATION