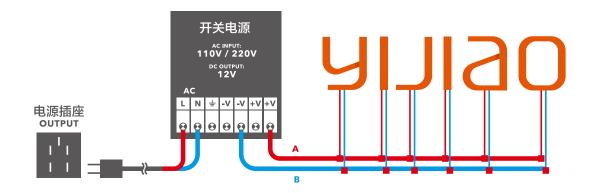

# -Power Supply Connecting And Tips 安装说明 - 开关电源连接方式及注意事项

- 1. 按照下图所示连接导线,根据实际情况决定主线的长度,主线的平方数请查询下表中对应数值。
- 2. 电线与电线之间连接请使用正规的接线端子,接 头处使用绝缘胶带包裹。
- 3. 所有电线在条件允许的情况下应隐藏起来。
- 4. 为了 LED 的最佳使用寿命,建议每 24 小时至少 关闭 15 分钟。
- 5. 为了达到充分散热,一般开关电源宜安装在空气 对流条件较好的位置,对于普通变压器应注意防 水。
- 6. 开关电源应接在发光字之间,而不是两头。

- Connecting the wires as above presentation, deciding the main wire length as reality.
   Please check the main wire square number as following table.
- 2. Connections between the wires with standard terminals, dealing the layup with insulated adhesive tape.
- 3. Under the conditions permitted, all the wires should be hidden.
- Led should be switched off for 15 minutes at least in 24 hours, in order to maximize the use of it.
- General power supply should be placed in a ventilated location for heat dissipation. The general transformer should be protected from water.
- 6. Power supply should be connected between the luminous letters instead of the both ends.